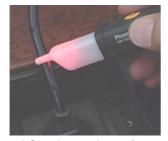

<45%UR (40°C  $\div$  50°C)

- > Size : 160 (L) x 26 (W) x 20(H) mm
- Weight (included batteries): 48g

AC voltage detection

White LED torch

This product conforms to the prescriptions of the European directive on low voltage 2006/95/EEC and to EMC directive 2004/108/EEC