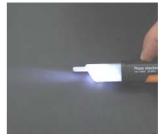

<45%UR (40°C  $\div$  50°C)

- > Size : 160 (L) x 26 (W) x 20(H) mm
- Weight (included batteries): 48g

AC voltage detection

White LED torch

This product conforms to the prescriptions of the European directive on low voltage 2006/95/EEC and to EMC directive 2004/108/EEC