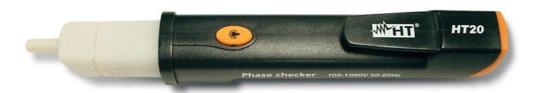

## Pen voltage detector with white LED torch

Pag 1 of 1

## 1. ELECTRICAL SPECIFICATIONS

- > AC voltage range detection: 100 ÷ 1000V AC to ground
- Frequency range: 50/60HzSafety: IEC/EN61010-1
- > Category of measurement: CAT IV 1000V
- > Insulation: double insulation
- > Pollution degree: 2

## 2. GENERAL SPECIFICATIONS

- Red LED indication of detected voltage
- Buzzer indication
- White LED torch with ON/OFF key
- Power supply: 2x1.5V batteries alkaline type AAA NEDA24A LR03
- ➤ Working temperature: -10°C ÷ 50°C
- ➤ Working humidity: <75%UR (-10°C ÷ 40°C)